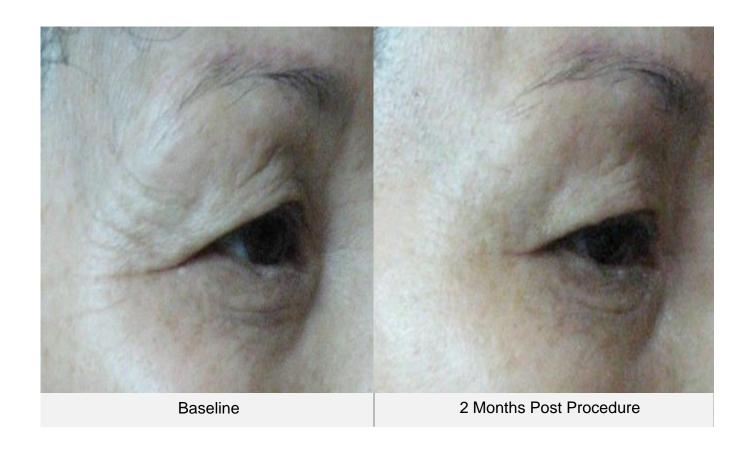

# ULTRAFORMER III Clinical Photos 2017

**ULTRAFORMER III** 

Age: 65 Sex: Female Treatment: 1

Age: 66 Sex: Female Treatment: 1

# Age: 50 Sex: Female Treatment: 1

Baseline

Immediately Post Procedure

Age: 50 Sex: Female Treatment: 1

Age: 52 Sex: Female Treatment: 1

Age: 59 Sex: Female Treatment: 6

Sex: Female Treatment: 1

Sex: Female Treatment: 1