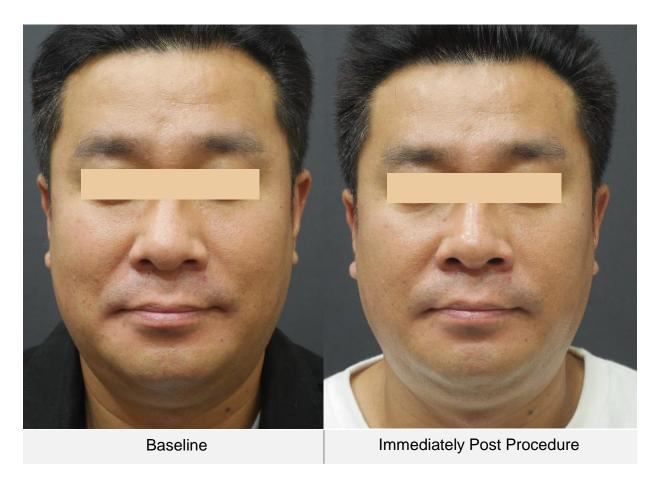

# ${\tt ULTRAFORMER} \hspace{.1cm} \hspace{.1cm} \hspace{.1cm} \hspace{.1cm} \hspace{.1cm} \hspace{.1cm}$

Sex: Male

Sex: Male